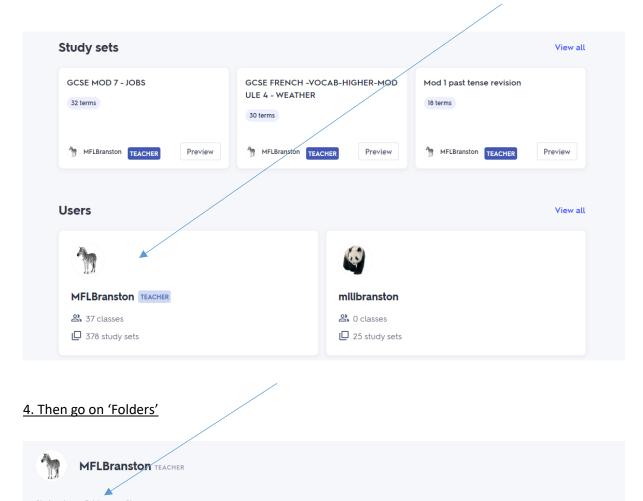

## 3.Then go on to the 'Users' Folder and 'MFL Branston'

 Study sets
 Folders
 Classes

 Created V
 Search your sets
 Q